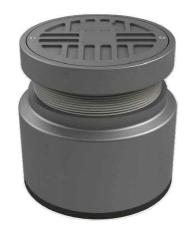

## ACO 1113 A

Cast iron body with adjustable round cast iron top with cover and plug.

| Model No:               | · Outlet Size | Top Cover Size |
|-------------------------|---------------|----------------|
| ACO 1113 A <sub>4</sub> | 4"            | 151mm          |
| ACO 1113 A <sub>6</sub> | 6"            | 151mm          |

| Item   |           | Material      | Option         |
|--------|-----------|---------------|----------------|
| Body   |           | Cast Iron     |                |
| Тор    |           | Cast Iron     |                |
| Plug   |           | Cast Iron     |                |
| Finish | C I Parts | Epoxy Coating | Powder Coating |
|        | Plug      | Epoxy Coating | Powder Coating |