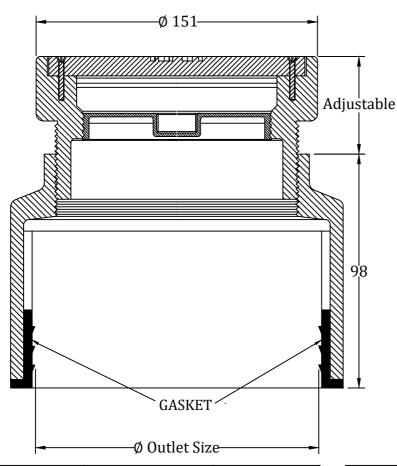

## ACO 1113 A

Cast iron body with adjustable round cast iron top with cover and plug.

| Model No:               | · Outlet Size | Top Cover Size |
|-------------------------|---------------|----------------|
| ACO 1113 A <sub>4</sub> | 4"            | 151mm          |
| ACO 1113 A <sub>6</sub> | 6"            | 151mm          |

| Item   |           | Material      | Option         |
|--------|-----------|---------------|----------------|
| Body   |           | Cast Iron     |                |
| Тор    |           | Cast Iron     |                |
| Plug   |           | Cast Iron     |                |
| Finish | C I Parts | Epoxy Coating | Powder Coating |
|        | Plug      | Epoxy Coating | Powder Coating |