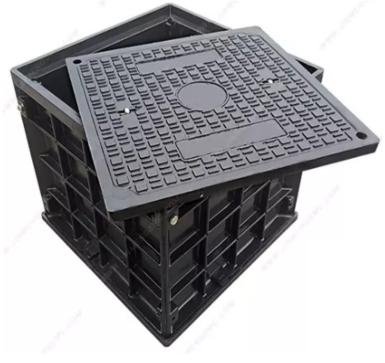

## • Main Description:

RF-MH220 is made of composite reinforced materials. As an underground facility, it has very good waterproof permeability and corrosion resistance, with high material strength and weather stability. Corrosion resistance and low water absorption . High and low-temperature applications .

Ours assemble SMC manhole is extremely flexible and has no risk

of crushing, ensuring safe use.

## **Technical Parameters**

| Product Code | Clear Opening | Cover Size | Over Base | Depth | Cover Depth | Class | Features                   |
|--------------|---------------|------------|-----------|-------|-------------|-------|----------------------------|
|              | (O)           | (D)        | (F)       | (H)   | (h)         |       |                            |
| RF-FB-MH220  | 450x450       | 500x500    | 545x545   | 455   | 25          | A15   | Screw Lock & Weight 25.2kg |