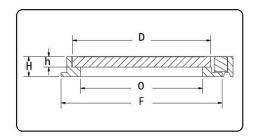

## **Technical Parameters:**

| Product Code    | Clear Opening | Cover Size | Over Base | Depth | Cover Depth | Class | Hinge | Features                 |
|-----------------|---------------|------------|-----------|-------|-------------|-------|-------|--------------------------|
|                 | (O)           | (D)        | (F)       | (H)   | (h)         |       |       |                          |
| RF-FB-MR102A-WP | 600           | 650        | 780       | 40    | 26          | A15   | Χ     | 3 Screw & Weight 19.0 kg |