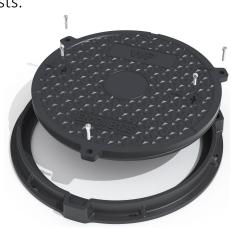

## **Round Manhole Covers**

## **Main Description:**

MR102A-WP Composite Manhole Cover conforms to BS EN124 A15 Class and is suitable for areas which can only be used by pedestrians and pedal cyclists.

suitable for pedestrians and pedal cyclists

surface pattern and other customization service is supported

shock absorption by rubber sealing

Water proof with good sealing and prevention of harmful smell leakage

## **Technical Parameters:**

| Product Code    | Clear Opening | Cover Size | Over Base | Depth | Cover Depth | Class | Hinge | Features                 |
|-----------------|---------------|------------|-----------|-------|-------------|-------|-------|--------------------------|
|                 | (O)           | (D)        | (F)       | (H)   | (h)         |       |       |                          |
| RF-FB-MR102A-WP | 600           | 650        | 780       | 40    | 26          | A15   | Χ     | 3 Screw & Weight 19.0 kg |