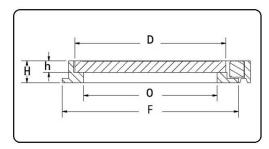

## **Technical Parameters:**

| Product Code | Clear Opening | Cover Size | Over Base | Depth | Cover Depth | Class | Hinge | Features                     |
|--------------|---------------|------------|-----------|-------|-------------|-------|-------|------------------------------|
|              | (O)           | (D)        | (F)       | (H)   | (h)         |       |       |                              |
| RF-FB-MR102B | 600           | 650        | 780       | 40    | 26          | B125  | Х     | 2 Screw lock & Weight 13.6kg |
| RF-FB-MR102A | 600           | 650        | 780       | 40    | 26          | A15   | Х     | 2 Screw lock & Weight 23.0kg |