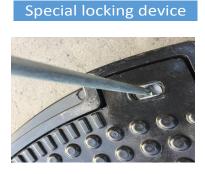

ing by makes operation easier



special locking device is difficult for others to open



# D Ĥ 0

surface pattern and other customization service is supported



shock absorption rubber sealing



with good sealing and prevention of harmful smell leakage



| Product Code | Clear Opening | Cover Size | Over Base | Depth | Cover Depth | Class | Hinge        | Features               |
|--------------|---------------|------------|-----------|-------|-------------|-------|--------------|------------------------|
|              | (O)           | (D)        | (F)       | (H)   | (h)         |       |              |                        |
| RF-FB-MR112B | 600           | 650        | 745       | 55    | 35          | B125  | $\checkmark$ | T lock & Weight 25.0kg |

### **Product Details :**



Hinge





#### Rubber seal



Logo area