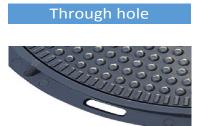

s operation easier



special locking device is difficult for others to open



# D Ĥ 0

surface pattern and other customization service is supported



shock absorption rubber sealing



with good sealing and prevention of harmful smell leakage



| Product Code | Clear Opening | Cover Size | Over Base | Depth | Cover Depth | Class | Hinge        | Features               |
|--------------|---------------|------------|-----------|-------|-------------|-------|--------------|------------------------|
|              | (O)           | (D)        | (F)       | (H)   | (h)         |       |              |                        |
| RF-FB-MR112B | 600           | 650        | 745       | 55    | 35          | B125  | $\checkmark$ | T lock & Weight 25.0kg |

### **Product Details :**



Hinge





#### Rubber seal



Logo area