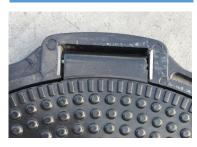

### **Main Description:**

MR112B Composite Manhole Cover conforms to BS EN124 B125 Class and is suitable for footways, pedestrian areas and comparable parks or car parking decks.

for car parking

clamshell designing by makes operation easier

### **Product Details :**

Hinge