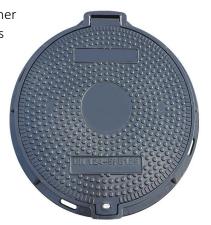

## **Round Manhole Covers**

### **Main Description:**

MR112B Composite Manhole Cover conforms to BS EN124 B125 Class and is suitable for footways, pedestrian areas and comparable parks or car parking decks.

for car parking

clamshell designing by makes operation easier

# D Ĥ 0

surface pattern and other customization service is supported

shock absorption rubber sealing

with good sealing and prevention of harmful smell leakage

| Product Code | Clear Opening | Cover Size | Over Base | Depth | Cover Depth | Class | Hinge        | Features               |
|--------------|---------------|------------|-----------|-------|-------------|-------|--------------|------------------------|
|              | (O)           | (D)        | (F)       | (H)   | (h)         |       |              |                        |
| RF-FB-MR112B | 600           | 650        | 745       | 55    | 35          | B125  | $\checkmark$ | T lock & Weight 25.0kg |