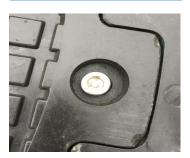

surface pattern and other customization service is supported

two lifting screws are easy for operation

shock absorption by rubber sealing

four locking screws, preventing rotation

with good sealing and prevention of harmful smell leakage

## **Product Details:**

Lifting screw

Locking screw

Logo area

Anti Rotate Part

Antiskid panel

**Rubber Sealing** 