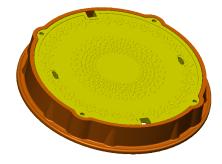

## **Round Manhole Covers**

## **Main Description:**

MR600D Composite Manhole Cover conforms to BS EN124 D400 Class and is suitable for area of carriageways of roads, hard shoulders and parking areas, for all types of vehicles.

EN124 D400 standard, suit most vehicles

surface pattern and other customization service is supported

two lifting screws are easy for operation

shock absorption by rubber sealing

four locking screws, preventing rotation

with good sealing and prevention of harmful smell leakage