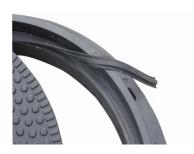

surface pattern and other customization service is supported

two lifting screws are easy for operation

shock absorption by rubber sealing

four locking screws, preventing rotation

with good sealing and prevention of harmful smell leakage