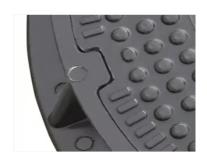

surface pattern and other customization service is supported

two lifting screws are easy for operation

shock absorption by rubber sealing

four locking screws, preventing rotation

with good sealing and prevention of harmful smell leakage

## **Product Details:**

Lifting screw

Locking screw

Logo area

Anti Rotate Part

Antiskid panel

**Rubber Sealing** 