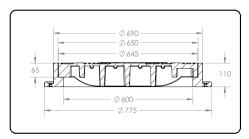

## **Technical Parameters:**

| Clear Opening (0) | 600 | Over Base (F) | 755      |
|-------------------|-----|---------------|----------|
| Cover Size (D)    | 645 | Depth (H)     | 110      |
| Cover Depth (h)   | 65  | Class         | B125     |
| Hinge             | N   | Lock          | 4- Screw |