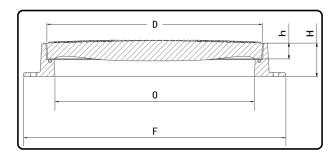

## **Technical Parameters**

| Product Code   | Clear Opening | Cover Size | Over Base | Depth | Cover Depth | Class | Hinge        | Features               |
|----------------|---------------|------------|-----------|-------|-------------|-------|--------------|------------------------|
|                | (O)           | (D)        | (F)       | (H)   | (h)         |       |              |                        |
| RF-FB-MS201B-H | 600x600       | 650x650    | 770x730   | 55    | 35          | B125  | $\checkmark$ | T-Lock & Weight 32.2kg |
| RF-FB-MS201A-H | 600x600       | 650x650    | 770x730   | 55    | 35          | A15   | $\checkmark$ | T-Lock & Weight 21.6kg |