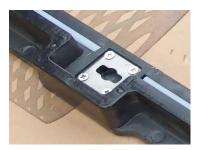

other customization service is supported

Stainless screw locking System

## **Technical Parameters**



| Product Code   | Clear Opening | Cover Size | Over Base | Depth | Cover Depth | Class | Hinge        | Features               |
|----------------|---------------|------------|-----------|-------|-------------|-------|--------------|------------------------|
|                | (O)           | (D)        | (F)       | (H)   | (h)         |       |              |                        |
| RF-FB-MS201B-H | 600x600       | 650x650    | 770x730   | 55    | 35          | B125  | $\checkmark$ | T-Lock & Weight 32.2kg |
| RF-FB-MS201A-H | 600x600       | 650x650    | 770x730   | 55    | 35          | A15   | $\checkmark$ | T-Lock & Weight 21.6kg |

## **Product Details:**



Locking system



Rubber seal



Anti-skid pattern