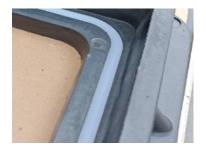

ation service is supported

Stainless screw locking System

## **Technical Parameters**



| Product Code   | Clear Opening | Cover Size | Over Base | Depth | Cover Depth | Class | Hinge        | Features               |
|----------------|---------------|------------|-----------|-------|-------------|-------|--------------|------------------------|
|                | (O)           | (D)        | (F)       | (H)   | (h)         |       |              |                        |
| RF-FB-MS201B-H | 600x600       | 650x650    | 770x730   | 55    | 35          | B125  | $\checkmark$ | T-Lock & Weight 32.2kg |
| RF-FB-MS201A-H | 600x600       | 650x650    | 770x730   | 55    | 35          | A15   | $\checkmark$ | T-Lock & Weight 21.6kg |

## **Product Details:**



Locking system



Rubber seal



Anti-skid pattern