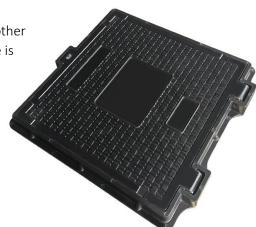

## Main Description:

MS201H Composite Manhole Cover conforms to BS EN124 and is suitable for footways, pedestrian areas and comparable parks or car parking decks.

Anti-UV

Fire Proofing

surface pattern and other customization service is supported

## **Technical Parameters**

| Product Code   | Clear Opening | Cover Size | Over Base | Depth | Cover Depth | Class | Hinge        | Features               |
|----------------|---------------|------------|-----------|-------|-------------|-------|--------------|------------------------|
|                | (O)           | (D)        | (F)       | (H)   | (h)         |       |              |                        |
| RF-FB-MS201B-H | 600x600       | 650x650    | 770x730   | 55    | 35          | B125  | $\checkmark$ | T-Lock & Weight 32.2kg |
| RF-FB-MS201A-H | 600x600       | 650x650    | 770x730   | 55    | 35          | A15   | $\checkmark$ | T-Lock & Weight 21.6kg |