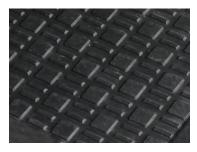

orted

Stainless screw locking System

## **Technical Parameters**



| Product Code   | Clear Opening | Cover Size | Over Base | Depth | Cover Depth | Class | Hinge        | Features               |
|----------------|---------------|------------|-----------|-------|-------------|-------|--------------|------------------------|
|                | (O)           | (D)        | (F)       | (H)   | (h)         |       |              |                        |
| RF-FB-MS201B-H | 600x600       | 650x650    | 770x730   | 55    | 35          | B125  | $\checkmark$ | T-Lock & Weight 32.2kg |
| RF-FB-MS201A-H | 600x600       | 650x650    | 770x730   | 55    | 35          | A15   | $\checkmark$ | T-Lock & Weight 21.6kg |

## **Product Details:**



Locking system



Rubber seal



Anti-skid pattern