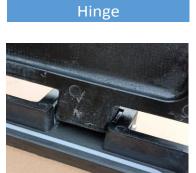

Stainless screw locking System

## **Product Details:**

Locking system

Rubber seal

Anti-skid pattern