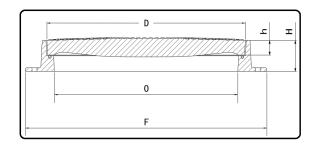

## **Technical Parameters**

| Product Code    | Clear Opening | Cover Size | Over Base | Depth | Cover Depth | Class | Hinge | Features                |
|-----------------|---------------|------------|-----------|-------|-------------|-------|-------|-------------------------|
|                 | (O)           | (D)        | (F)       | (H)   | (h)         |       |       |                         |
| RF-FB-MS201B-WP | 600x600       | 650x650    | 750x750   | 85    | 40          | B125  | Χ     | 4 screw & Weight 26.2kg |
| RF-FB-MS201A-WP | 600x600       | 650x650    | 750x750   | 85    | 40          | A15   | Х     | 4 Screw & Weight 29.8kg |