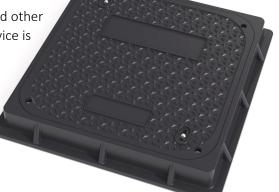

## **Square Manhole Covers**

## **Main Description:**

MS201WP Composite Manhole Cover conforms to BS EN124 and is suitable for footways, pedestrian areas and comparable parks or car parking decks.

Anti-UV

surface pattern and other customization service is supported

high anti-corrosion performance

Stainless screw locking System