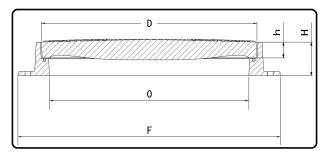

## **Technical Parameters**

| Product Code | Clear Opening | Cover Size | Over Base | Depth | Cover Depth | Class | Hinge | Features                |
|--------------|---------------|------------|-----------|-------|-------------|-------|-------|-------------------------|
|              | (O)           | (D)        | (F)       | (H)   | (h)         |       |       |                         |
| RF-FB-MS220B | 450x450       | 500x500    | 590x590   | 35    | 25          | B125  | Χ     | 2 Screw & Weight 8.6 kg |
| RF-FB-MS220A | 450x450       | 500x500    | 590x590   | 35    | 25          | A15   | Х     | 2 Screw &Weight 15.0 kg |