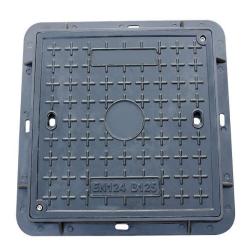

## **Square Manhole Covers**

## **Main Description:**

MS220B Composite Manhole Cover conforms to BS EN124 and is suitable for footways, pedestrian areas and comparable parks or car parking decks.

surface pattern and other customization service is supported

## **Technical Parameters**

| Product Code | Clear Opening | Cover Size | Over Base | Depth | Cover Depth | Class | Hinge | Features                |
|--------------|---------------|------------|-----------|-------|-------------|-------|-------|-------------------------|
|              | (O)           | (D)        | (F)       | (H)   | (h)         |       |       |                         |
| RF-FB-MS220B | 450x450       | 500x500    | 590x590   | 35    | 25          | B125  | Χ     | 2 Screw & Weight 8.6 kg |
| RF-FB-MS220A | 450x450       | 500x500    | 590x590   | 35    | 25          | A15   | Х     | 2 Screw &Weight 15.0 kg |