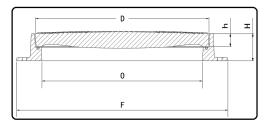

### **Technical Parameters**

| Product Code   | Clear Opening | Cover Size | Over Base | Depth | Cover Depth | Class | Hinge | Features       |
|----------------|---------------|------------|-----------|-------|-------------|-------|-------|----------------|
|                | (O)           | (D)        | (F)       | (H)   | (h)         |       |       |                |
| RF-FB-MS800A-H | 650x650       | 699x699    | 800x800   | 60    | 16          | A15   | Χ     | 4 Screw 2 Hole |
| RF-FB-MS700A-H | 550x550       | 599x599    | 700x700   | 60    | 16          | A15   | Х     | 4 Screw        |