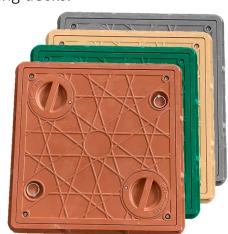

# **Square Manhole Covers**

RF-SQ-x00H-A Composite Manhole Cover conforms to BS EN124 and is suitable for footways, pedestrian areas and comparable parks or car parking decks.

surface pattern and other customization service is supported