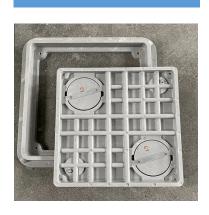

ice is supported



high anti-corrosion performance



wear resistance



high wavetransmissivity



### **Technical Parameters**



| Product Code   | Clear Opening | Cover Size | Over Base | Depth | Cover Depth | Class | Hinge | Features       |
|----------------|---------------|------------|-----------|-------|-------------|-------|-------|----------------|
|                | (O)           | (D)        | (F)       | (H)   | (h)         |       |       |                |
| RF-FB-MS800A-H | 650x650       | 699x699    | 800x800   | 60    | 16          | A15   | Χ     | 4 Screw 2 Hole |
| RF-FB-MS700A-H | 550x550       | 599x599    | 700x700   | 60    | 16          | A15   | Х     | 4 Screw        |

### **Product Details:**

2- lifting ring



## 4-Locking screw



### 2-openinig Cover