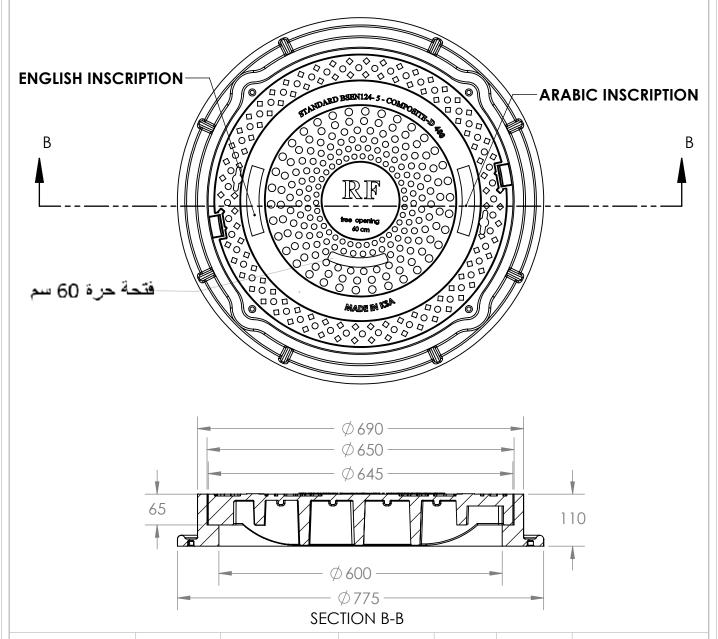

## Heavy Duty Composite material Cover and Frame

Ø 60 CM - 40 Tons

## Features:-

Plain seated Two open key holes Two prising slots Cover bolted to frame by four nos 8 mm Ø allen key bolts(JJ A2-70)

| MODEL NO:  | MATERIAL | CLEAR OPENING<br>A(mm) | OVER BASE<br>B(mm) | DEPTH<br>C(mm) | LOAD<br>(TONS) | SPECIFICATION |
|------------|----------|------------------------|--------------------|----------------|----------------|---------------|
| FB-DIA 775 | СМ       | 600 ∅                  | 775 <i>Ø</i>       | 110            | 40             | BSEN 124-5    |

## **RIYADH FOUNDRY**

Riyadh:- Tel. 4984323 Fax. 4980395

|                                                   | TITLE : COMPOSITE COVER AND FRAME |   |            |                              |  |
|---------------------------------------------------|-----------------------------------|---|------------|------------------------------|--|
| All dimensions are in millimeter                  | DRAWN                             | : | Saj        | APPROVED:                    |  |
|                                                   | CHECKED                           | : |            |                              |  |
| NOTE: DESIGN CHANGES RESERVED WITH RIYADH FOUNDRY | DATE                              | : | 26/10/2022 |                              |  |
| NOTE. DESIGN CHANGES RESERVED WITH RITADH FOUNDRY | SCALE                             | : | NTS        | DRG NO: RF- FB- MS 105 HD 60 |  |