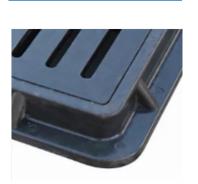

- Corrosion resistance.
- Environmental hardship resistance.

#### Safty:

- Anti-theft.
- Safe manual handling.



| Product Code | Clear Opening | Cover Size | Over Base | Depth | Cover Depth | Class | Hinge | Features   |
|--------------|---------------|------------|-----------|-------|-------------|-------|-------|------------|
|              | (O)           | (D)        | (F)       | (H)   | (h)         |       |       |            |
| RF-WG401D-H  | 450X450       | 515X515    | 650X550   | 100   | 75          | D400  | Υ     | Screw lock |
| RF-WG415C    | 300X400       | 350X450    | 450X550   | 73    | 50          | C250  | N     | Screw lock |
| RF-WG417C    | 400X510       | 450X580    | 565X695   | 75    | 50          | C250  | N     | Screw lock |

#### **Product Details:**



Normal Design





Hinges