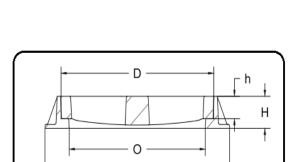

#### Safty:

- Anti-theft.
- Safe manual handling.

| Product Code | Clear Opening | Cover Size | Over Base | Depth | Cover Depth | Class | Hinge | Features   |
|--------------|---------------|------------|-----------|-------|-------------|-------|-------|------------|
|              | (O)           | (D)        | (F)       | (H)   | (h)         |       |       |            |
| RF-WG401D-H  | 450X450       | 515X515    | 650X550   | 100   | 75          | D400  | Υ     | Screw lock |
| RF-WG415C    | 300X400       | 350X450    | 450X550   | 73    | 50          | C250  | N     | Screw lock |
| RF-WG417C    | 400X510       | 450X580    | 565X695   | 75    | 50          | C250  | N     | Screw lock |